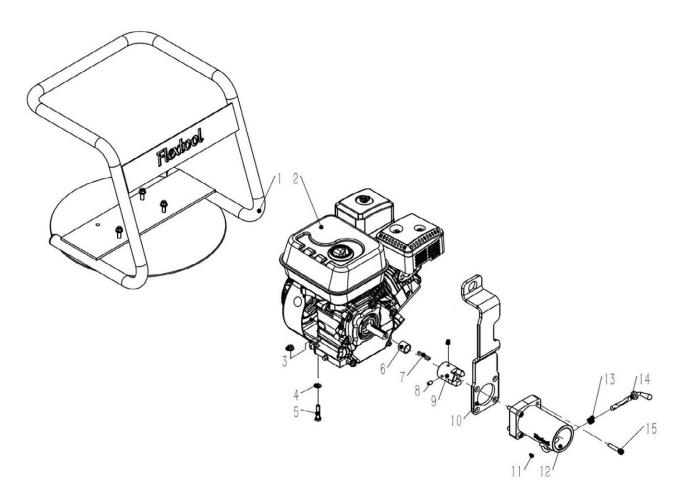

# FLEXTOOL® DRIVE UNIT PETROL STANDARD FDU-P1

Applies to serial numbers DO8-10000 onwards

Version 1.0 (November 2021)

| Item No. | Product Code  | Description                             | Qty | Remarks          |
|----------|---------------|-----------------------------------------|-----|------------------|
| 1        | NPS01577-UNIT | FLX DRIVE UNIT FRAME FDU-P1 (CNVR1-001) | 1   |                  |
| 2        | NPS01628-UNIT | HON ENGINE GX160 QX (CNVR1-002)         | 1   |                  |
| 3        | See Remarks   | FLX NYLOCK NUT (CNVR1-003)              | 4   | Use SK-1         |
| 4        | See Remarks   | FLX WASHER (CNVR1-004)                  | 4   | Use SK-1         |
| 5        | See Remarks   | FLX BOLT (CNVR1-005)                    | 4   | Use SK-1         |
| 6        | See Remarks   | FLX SPACER (CNVR1-006)                  | 1   | Use SK-2         |
| 7        | See Remarks   | FLX KEY (CNVR1-007)                     | 1   | Use SK-2         |
| 8        | See Remarks   | FLX GRUB SCREW (CNVR1-008)              | 2   | Use SK-2         |
| 9        | See Remarks   | FLX DRIVE DOG (CNVR1-009)               | 1   | Use SK-2         |
| 10       | NPS02891-UNIT | FLX LIFTING HOOK (CNVR3-010)            | 1   |                  |
| 11       | See Remarks   | FLX ROLL PIN (CNVR1-011)                | 1   | Use AS-1 or SK-3 |
| 12       | See Remarks   | FLX BELL HOUSING (CNVR1-012)            | 1   | Use AS-1         |
| 13       | See Remarks   | FLX TRIGGER SPRING (CNVR1-013)          | 1   | Use AS-1 or SK-3 |
| 14       | See Remarks   | FLX TRIGGER (CNVR1-014)                 | 1   | Use AS-1 or SK-3 |
| 15       | NPS01581-UNIT | FLX SOCKET HEAD CAP SCREW (CNVR3-015)   | 4   |                  |

#### Assembly / Service Kits

| Item No. | <b>Product Code</b> | Description                       | Qty | Remarks                   |
|----------|---------------------|-----------------------------------|-----|---------------------------|
| AS-1     | NPS03374-UNIT       | FLX ASSY BELL HOUSING (CNVR3-017) | 1   | Inc Items: 11, 12, 13, 14 |

| SK-1 | NPS01582-UNIT | FLX SERVICE KIT BOLT SET FDU (CNVR3-018)       | 1 | Inc Items: 3, 4, 5    |
|------|---------------|------------------------------------------------|---|-----------------------|
| SK-2 | NPS07161-UNIT | FLX SERVICE KIT DRIVE DOG GX160-QX (CNVR3-016) | 1 | Inc Items: 6, 7, 8, 9 |
| SK-3 | NPS07159-UNIT | FLX SERVICE KIT TRIGGER (CNVR3-019)            | 1 | Inc Items: 11, 13, 14 |