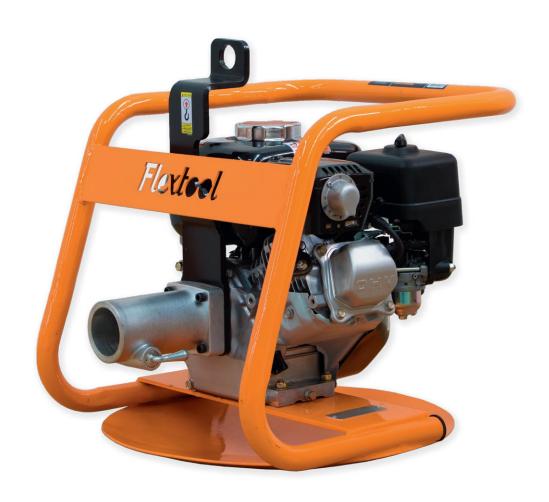

# FLEXTOOL® DRIVE UNIT PETROL STANDARD FDU-P1

Applies to serial numbers DO8-10000 onwards

Version 1.0 (November 2021)

| Item No. | Product Code  | Description                             | Qty | Remarks          |
|----------|---------------|-----------------------------------------|-----|------------------|
| 1        | NPS01577-UNIT | FLX DRIVE UNIT FRAME FDU-P1 (CNVR1-001) | 1   |                  |
| 2        | NPS01628-UNIT | HON ENGINE GX160 QX (CNVR1-002)         | 1   |                  |
| 3        | See Remarks   | FLX NYLOCK NUT (CNVR1-003)              | 4   | Use SK-1         |
| 4        | See Remarks   | FLX WASHER (CNVR1-004)                  | 4   | Use SK-1         |
| 5        | See Remarks   | FLX BOLT (CNVR1-005)                    | 4   | Use SK-1         |
| 6        | See Remarks   | FLX SPACER (CNVR1-006)                  | 1   | Use SK-2         |
| 7        | See Remarks   | FLX KEY (CNVR1-007)                     | 1   | Use SK-2         |
| 8        | See Remarks   | FLX GRUB SCREW (CNVR1-008)              | 2   | Use SK-2         |
| 9        | See Remarks   | FLX DRIVE DOG (CNVR1-009)               | 1   | Use SK-2         |
| 10       | NPS02891-UNIT | FLX LIFTING HOOK (CNVR3-010)            | 1   |                  |
| 11       | See Remarks   | FLX ROLL PIN (CNVR1-011)                | 1   | Use AS-1 or SK-3 |
| 12       | See Remarks   | FLX BELL HOUSING (CNVR1-012)            | 1   | Use AS-1         |
| 13       | See Remarks   | FLX TRIGGER SPRING (CNVR1-013)          | 1   | Use AS-1 or SK-3 |
| 14       | See Remarks   | FLX TRIGGER (CNVR1-014)                 | 1   | Use AS-1 or SK-3 |
| 15       | NPS01581-UNIT | FLX SOCKET HEAD CAP SCREW (CNVR3-015)   | 4   |                  |