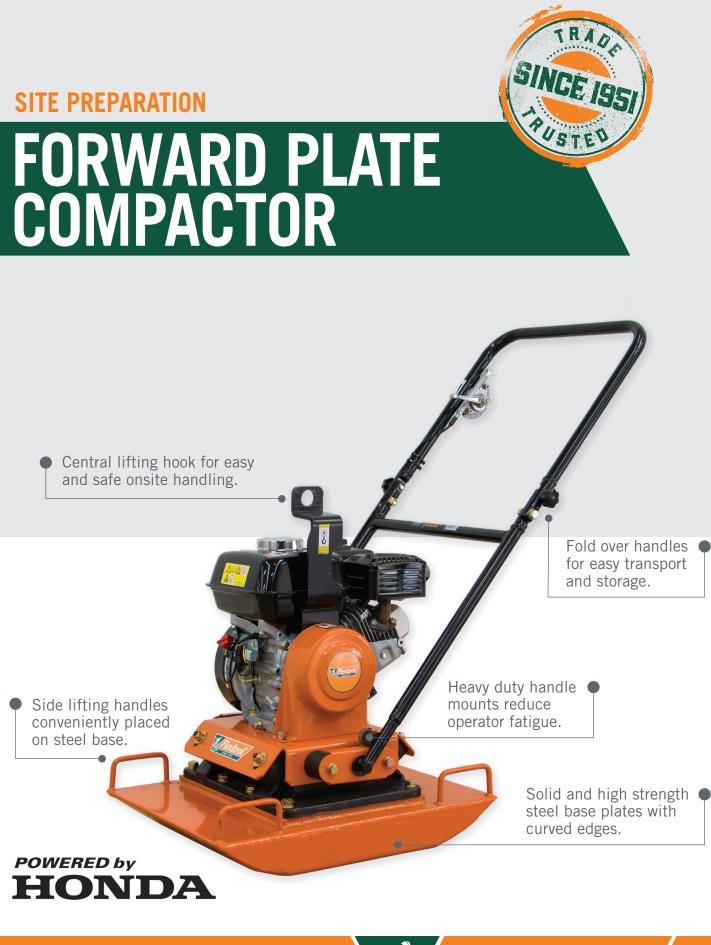

## FORWARD PLATE COMPACTOR

The FCP-87B Forward Plate Compactor is suitable for a wide range of compaction applications. It is highly portable, easily manoeuvrable and delivers excellent compaction results.

| Product & Performance Specifications |               |
|--------------------------------------|---------------|
| Forward Plate Compactor              |               |
| Model Number                         | FCP-87B       |
| Operating Weight (kg)                | 87            |
| Plate Size (WxL) (mm)                | 460 x 610     |
| Centrifugal Force Max (kN)           | 19.8          |
| Vibration Frequency (vpm)            | 7000          |
| Max Travel Speed (m/min)             | 26            |
| Max Gradeability (%)                 | 35            |
| Max Compacted Area (m2/h)            | 717           |
| Lifting Hook                         | Yes           |
| Engine Make                          | Honda         |
| Engine Model                         | GX160         |
| Max Rated Power (Hp)                 | 5.5           |
| Fuel Type                            | Petrol        |
| Product Code                         | FT201806-UNIT |
| Barcode                              | 9300611599513 |