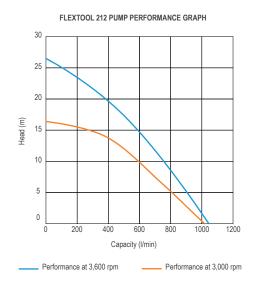

### CHEMICAL RESISTANT PUMPS

- > Anodisers
- > Industrial waste
- > Salty water
- > Others

| MODEL                  |         | P212G         |               | P212A         |               | P212C         |               |
|------------------------|---------|---------------|---------------|---------------|---------------|---------------|---------------|
| PRODUCT CODE           |         | FT201836-UNIT | FT202255-UNIT | FT202489-UNIT | FT209030-UNIT | FT209018-UNIT | FT201310-UNIT |
| FLEXSHAFT LENGTH       |         | 6             | 9             | 6             | 9             | 6             | 9             |
| OPERATING WEIGHT       | kg      | 26            | 38            | 33.5          | 42.5          | 38            | 47            |
| SHAFT INNER CORE DIA   | mm      | 13            | 13            | 15            | 15            | 15            | 15            |
| SHAFT OUTER CASING DIA | mm      | 32            | 32            | 38            | 38            | 38            | 38            |
| DISCHARGE DIA          | mm (in) | 50 (2" BSP)   |
| MAX. DISCHARGE HEAD    |         | 26            | 26            | 26            | 26            | 26            | 26            |
| MAX. DISCHARGE         | l/h     | 63,000        | 63,000        | 63,000        | 63,000        | 63,000        | 63,000        |
| SOLIDS CAPACITY        | mm      | 28            | 28            | 28            | 28            | 28            | 28            |