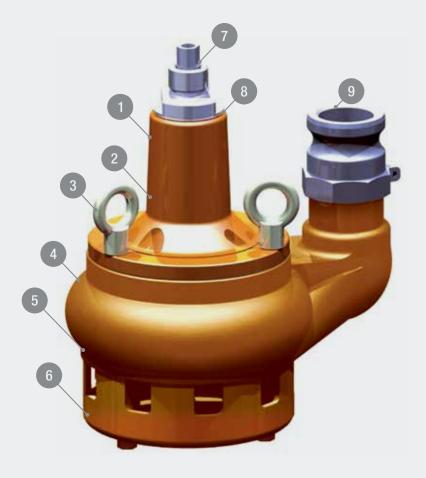

- 1 Heavy duty & double row bearings
- 2 Oil bath lubrication
- 3 Lifting eyelets
- 4 Hardened steel wear plates
- **5 -** Heavy duty choke resistant stainless steel spindle
- 6 28mm solids pumping capacity
- 7 Corrosion resistant stainless steel spindle
- 8 Seven oil seals for superior bearing protection
- 9 Quick action camlock hose fittings