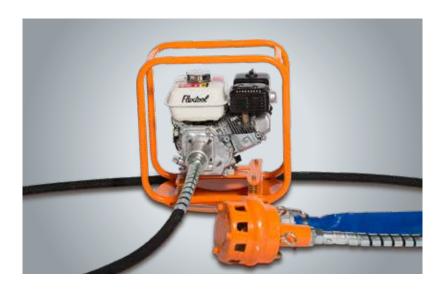

## Flextool Pumps

Flextool Pumps are highly efficient underwater units which are operated by a variety of portable drive units powered by petrol, diesel and electric motors. Flextool Pumps are completely self priming and extremely robust in their design. They are notably trouble free in service and maintenance, whilst the flexible shaft drive facilitates use in many situations where close coupled pumps would not be suitable.