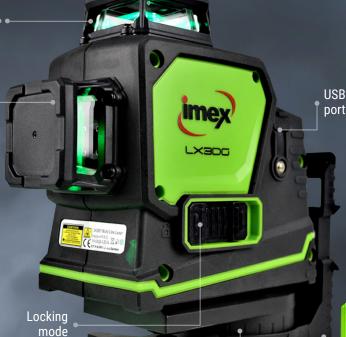

## Imex - Multi-line Laser Green Beam

The line laser with everything. With 3-360° lines with an offset so that all lines are uninterrupted simultaneously the Imex LX3D in red and green beam is the ultimate in interior laser levelling with world first lithium and alkaline batteries, accurate lines long range, and outdoor mode.

The LX3D has the longest run time in it's class and is also a drop test and oven temperature

3 Enclosed Lighthouses

**USB** Charge

Magnetic

bracket

Tripod mount

> Magnetic \_ bracket

**Optional Detector** to 80m

## **SPECIFICATIONS LX3D**

Light Source Diode Damping Type **Function Working Distance** Hours of continuous use

**Batteries** 

R - Red beam, <mark>012-LX3DG</mark> - Green Beam, • For outdoors to 80m( 250') on 012-LX3DRD or