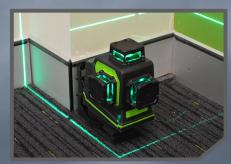

## Imex - Multi-line Laser Green Beam

The line laser with everything. With 3-360° lines with an offset so that all lines are uninterrupted simultaneously the Imex LX3D in red and green beam is the ultimate in interior laser levelling with world first lithium and alkaline batteries, accurate lines long range, and outdoor mode.

635nm Red. 532nm Green Laser Class II + / - 2mm @ 10m (1/8" @ 30') Magnetic Compensator - Self Levelling 1 Horizontal - 360°, 2 Vertical - 360° 30m, 80m with detector (100',250') Red Beam - 45hrs one beam, 20hrs all beams