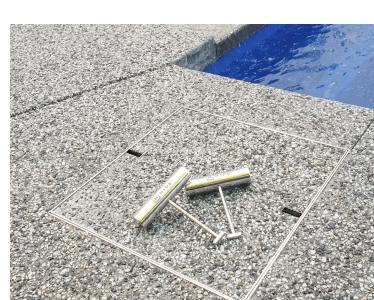

## 2 COLLAR SIZES

240mm & 270mm wide access

Set your heights and levels with no fuss.

**SKIMMER LIDS - INSPECTION OUTLETS** & DRAIN WASTE VENTS.

No finishing under the lid

**Outlets** 

Inspection

**Vents** 

## **Ask for the HIDE Concrete Collar**

- Stainless Steel 'Edge Protector' with easy form collar.
  - sizes 240mm and 270mm diameter.

• Collar available in two

- Stainless Steel Lid with key-way formers and concrete connection lugs.
- Sits flush to surface, durable and looks