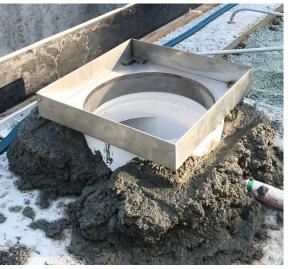

## 2 COLLAR SIZES

240mm & 270mm wide access

Set your heights and levels with no fuss.

**SKIMMER LIDS - INSPECTION OUTLETS** & DRAIN WASTE VENTS.

No finishing under the lid

**Outlets** 

Inspection

**Vents** 

## **Ask for the HIDE Concrete Collar**

- Stainless Steel 'Edge Protector' with easy form collar.
  - sizes 240mm and 270mm diameter.

• Collar available in two

- Stainless Steel Lid with key-way formers and concrete connection lugs.
- Sits flush to surface, durable and looks