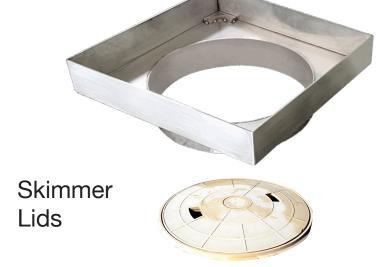

## 2 COLLAR SIZES

240mm & 270mm wide access

Set your heights and levels with no fuss.

**SKIMMER LIDS - INSPECTION OUTLETS** & DRAIN WASTE VENTS.

No finishing under the lid

**Outlets** 

Inspection

**Vents** 