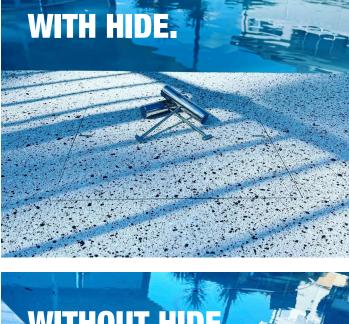

## **NEW HIDE® PRODUCT**

**CONCRETE LID WITH COLLAR** 

**EXPOSED AGG. OR POLISHED** CONCRETE

## **Ask for the HIDE Concrete Collar**

- Stainless Steel 'Edge Protector' with easy form collar.
  - sizes 240mm and 270mm diameter.

• Collar available in two

- Stainless Steel Lid with key-way formers and concrete connection lugs.
- Sits flush to surface, durable and looks