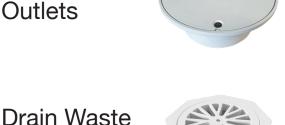

## 2 COLLAR SIZES

240mm & 270mm wide access

Set your heights and levels with no fuss.

**SKIMMER LIDS - INSPECTION OUTLETS** & DRAIN WASTE VENTS.

No finishing under the lid

**Outlets** 

Inspection

**Vents** 