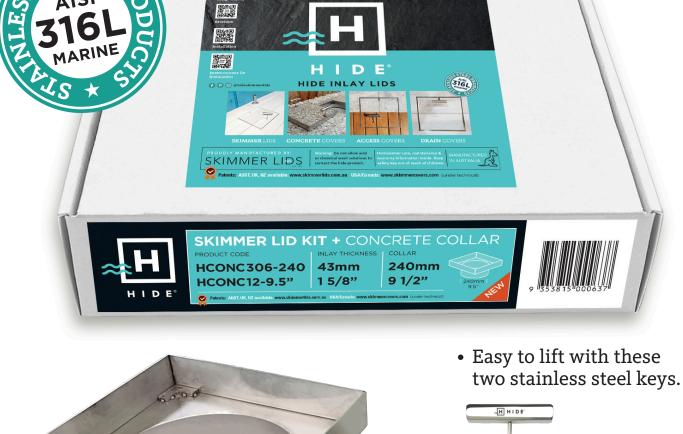

## **NEW HIDE® PRODUCT**

**CONCRETE LID WITH COLLAR** 

**EXPOSED AGG. OR POLISHED** CONCRETE

## **Ask for the HIDE Concrete Collar**

- Stainless Steel 'Edge Protector' with easy form collar.
  - sizes 240mm and 270mm diameter.

• Collar available in two

- Stainless Steel Lid with key-way formers and concrete connection lugs.
- Sits flush to surface, durable and looks