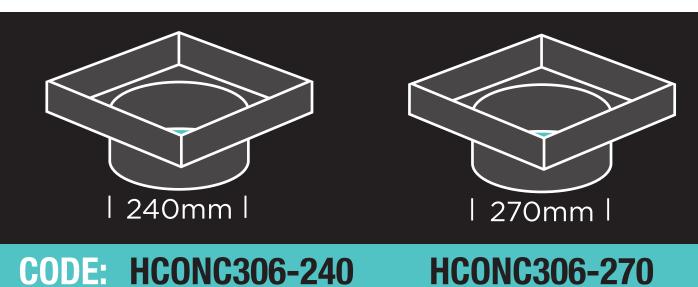

## 2 COLLAR SIZES

240mm & 270mm wide access

Set your heights and levels with no fuss.

**SKIMMER LIDS - INSPECTION OUTLETS** & DRAIN WASTE VENTS.

No finishing under the lid

**Outlets** 

Inspection

**Vents** 

## **Ask for the HIDE Concrete Collar**

- Stainless Steel 'Edge Protector' with easy form collar.
  - sizes 240mm and 270mm diameter.

• Collar available in two

- Stainless Steel Lid with key-way formers and concrete connection lugs.
- Sits flush to surface, durable and looks