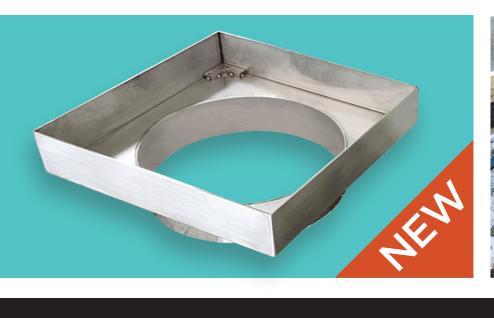

## **NEW HIDE® PRODUCT**

**CONCRETE LID WITH COLLAR** 

**EXPOSED AGG. OR POLISHED** CONCRETE

## **Ask for the HIDE Concrete Collar**

- Stainless Steel 'Edge Protector' with easy form collar.
  - sizes 240mm and 270mm diameter.

• Collar available in two

- Stainless Steel Lid with key-way formers and concrete connection lugs.
- Sits flush to surface, durable and looks