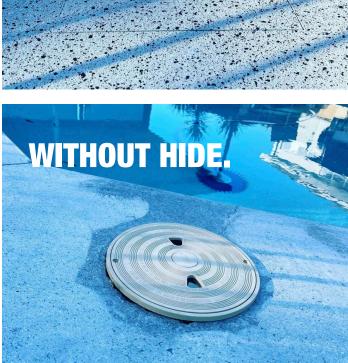

## **NEW HIDE® PRODUCT**

**CONCRETE LID WITH COLLAR** 

**EXPOSED AGG. OR POLISHED** CONCRETE

## **Ask for the HIDE Concrete Collar**

- Stainless Steel 'Edge Protector' with easy form collar.
  - sizes 240mm and 270mm diameter.

• Collar available in two

- Stainless Steel Lid with key-way formers and concrete connection lugs.
- Sits flush to surface, durable and looks