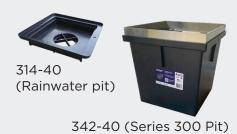

<sup>\*314</sup> DRAIN (Compatible with Everhard Rainwater Pit - Pit not included)

<sup>\*342</sup> DRAIN (Compatible with Everhard Series 300 Pit - Pit not included)