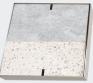

# **CONCRETE INFILL**

HIDE products are recommended for use in pedestrian traffic areas only.

Information correct at time of printing, changes may be made without notice. Modifications and updates can be viewed on our website - www.skimmerlids.com.au

# **ACCESS COVERS** Concrete Infill Range (Two Keys and Horizontal Lift)

| KIT SIZE | HIDE KIT              | CONCRETE<br>THICKNESS | INLAY LID |                      | EDGE PROTECTOR FRAME |                      |                      |
|----------|-----------------------|-----------------------|-----------|----------------------|----------------------|----------------------|----------------------|
| mm       | PRODUCT<br>ORDER CODE | mm                    | SIZE mm   | INTERNAL<br>DEPTH MM | SIZE mm              | EXTERNAL<br>DEPTH mm | UNDERSIDE OPENING MM |
|          | A                     | В                     | С         | D                    | E                    | F                    | G                    |
| 156      | HCON156-40            | 43                    | 150 sq.   | 43                   | 156 sq.              | 53                   | 122 sq.              |
| 206      | HCON206-40            |                       | 196 sq.   |                      | 206 sq.              |                      | 162 sq.              |
| 256      | HCON256-40            |                       | 250 sq.   |                      | 256 sq.              |                      | 222 sq.              |

# **SKIMMER LID** or **ACCESS COVER** Concrete Infill Range

| 306 | HCON306-40 | 47 | 300 sq. | 43 | 306 sq. | <b>5</b> 7 | 252 sq. |
|-----|------------|----|---------|----|---------|------------|---------|
| 342 | HCON342-40 | 43 | 336 sq. | 45 | 342 sq. | 55         | 288 sq. |