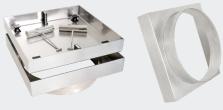

# HIDE CONCRETE COVER KIT INCLUDES

## **INLAY LID**

A 316L marine grade stainless steel tray which holds the concrete, which is poured directly

## **EDGE PROTECTOR**

A 316L marine grade stainless steel frame inserted into a recess within the landscaped area. It protects the coping/surrounds from chipping/breakage when the Inlay Lid is opened/closed.