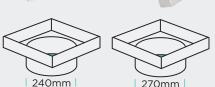

# **SKIMMER LIDS** with easy form **Concrete Collar** option (see reverse for details)

| 706 | HCONC306-240-40 | 43 | 300 sq. | 43 | 306 sq. | 53 | 240 round |
|-----|-----------------|----|---------|----|---------|----|-----------|
| 306 | HCONC306-270-40 |    |         |    |         |    | 270 round |