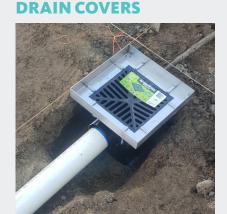

# **DRAIN COVERS** Concrete Infill Range (Fit over a \*suited pit or mortar regression)

| 314 | HDCON314-40 | 47 | 300 sq. | 47 | 314 sq. | 57 | 260 sq. |
|-----|-------------|----|---------|----|---------|----|---------|
| 342 | HDCON342-40 | 43 | 328 sq. | 43 | 342 sq. | 55 | 288 sq. |

<sup>\*314</sup> DRAIN (Compatible with Everhard Rainwater Pit - Pit not included)

<sup>\*342</sup> DRAIN (Compatible with Everhard Series 300 Pit - Pit not included)