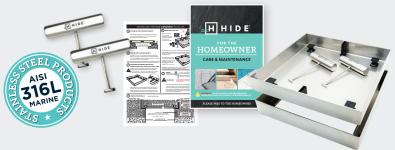

# HIDE CONCRETE COVER KIT INCLUDES

## **SAFETY KEYS**

A 316L marine grade stainless steel tool, to enable the installed HIDE cover to be safely and easily opened and closed.

## **INLAY LID**

A 316L marine grade stainless steel tray which holds the concrete, which is poured directly

## **EDGE PROTECTOR**

A 316L marine grade stainless steel frame inserted into a recess within the landscaped area. It protects the coping/surrounds from chipping/breakage when the Inlay Lid is opened/closed.

### **DOCUMENTATION**

Documents consist of comprehensive contractor installation instructions, homeowners manual and warranty.

Worlds only fully customisable dual inlay system