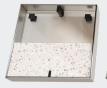

## **INLAY LID**

A 316L marine grade stainless steel tray which holds the concrete, which is poured directly

## **EDGE PROTECTOR**

A 316L marine grade stainless steel frame inserted into a recess within the landscaped area. It protects the coping/surrounds from chipping/breakage when the Inlay Lid is opened/closed.