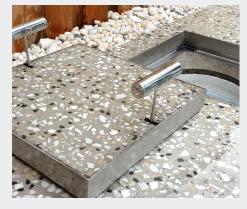

# **CONCRETE INFILL**

HIDE products are recommended for use in pedestrian traffic areas only.

Information correct at time of printing, changes may be made without notice. Modifications and updates can be viewed on our website - www.skimmerlids.com.au

## **INLAY LID**

A 316L marine grade stainless steel tray which holds the concrete, which is poured directly