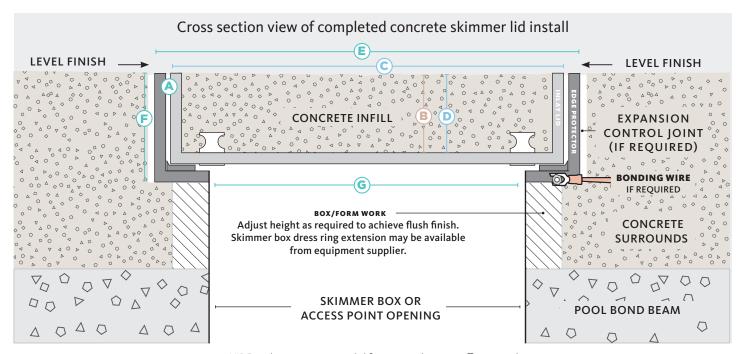

# **ACCESS COVERS** Concrete Infill Range (Two Keys and Horizontal Lift)

| KIT SIZE | HIDE KIT              | CONCRETE<br>THICKNESS | INLAY LID |                      | EDGE PROTECTOR FRAME |                      |                      |
|----------|-----------------------|-----------------------|-----------|----------------------|----------------------|----------------------|----------------------|
| mm       | PRODUCT<br>ORDER CODE | mm                    | SIZE mm   | INTERNAL<br>DEPTH MM | SIZE mm              | EXTERNAL<br>DEPTH mm | UNDERSIDE OPENING MM |
|          | A                     | В                     | С         | D                    | E                    | F                    | G                    |
| 156      | HCON156-40            | 43                    | 150 sq.   | 43                   | 156 sq.              | 53                   | 122 sq.              |
| 206      | HCON206-40            |                       | 196 sq.   |                      | 206 sq.              |                      | 162 sq.              |
| 256      | HCON256-40            |                       | 250 sq.   |                      | 256 sq.              |                      | 222 sq.              |

# **SKIMMER LID** or **ACCESS COVER** Concrete Infill Range

| 306 | HCON306-40 | 47 | 300 sq. | 43 | 306 sq. | <b>5</b> 7 | 252 sq. |
|-----|------------|----|---------|----|---------|------------|---------|
| 342 | HCON342-40 | 43 | 336 sq. | 45 | 342 sq. | 55         | 288 sq. |

# **SKIMMER LIDS** with easy form **Concrete Collar** option (see reverse for details)

| 706 | HCONC306-240-40 | 43 | 300 sq. | 43 | 306 sq. | 53 | 240 round |
|-----|-----------------|----|---------|----|---------|----|-----------|
| 306 | HCONC306-270-40 |    |         |    |         |    | 270 round |

# **DRAIN COVERS** Concrete Infill Range (Fit over a \*suited pit or mortar regression)

| 314 | HDCON314-40 | 47 | 300 sq. | 47 | 314 sq. | 57 | 260 sq. |
|-----|-------------|----|---------|----|---------|----|---------|
| 342 | HDCON342-40 | 43 | 328 sq. | 43 | 342 sq. | 55 | 288 sq. |

<sup>\*314</sup> DRAIN (Compatible with Everhard Rainwater Pit - Pit not included)

<sup>\*342</sup> DRAIN (Compatible with Everhard Series 300 Pit - Pit not included)