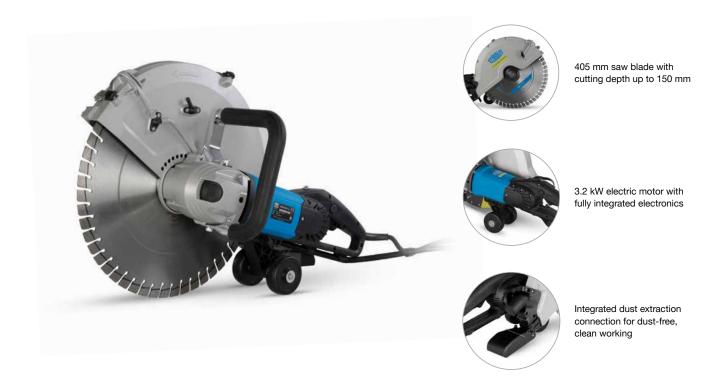

## Hand saw HBE400\*\*\*

Cutting depth up to 150 mm

The HBE400\*\*\* is a 3.2 kW hand-held saw for cutting depths up to 150 mm. This model can be used for both wet and dry applications and its integrated

dust extraction connection enables clean working. The compact design, low weight and detachable guide rollers guarantee ease of handling and machine guidance for the user. The 230 V electric drive enables flexible working indoors and outdoors.

#### **Technical data**

| Saw blade          |         |  |
|--------------------|---------|--|
| Max. cutting depth | 150 mm  |  |
| Max. saw blade Ø   | 405 mm  |  |
| Blade arbour       | 25.4 mm |  |

#### Drive

| Drive/motor       | Electric       |
|-------------------|----------------|
| Voltage/frequency | 230 V/50-60 Hz |
| Power             | 3.2 kW         |

| Dimensions & weight    |        |
|------------------------|--------|
| Length                 | 735 mm |
| Width                  | 259 mm |
| Height                 | 365 mm |
| Weight (without blade) | 9.1 kg |