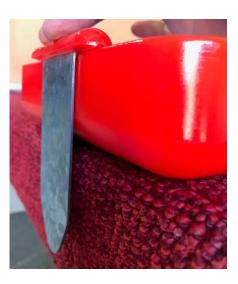

#### **Never Worry About Sliding on a Slope Ever Again**

To fit Brake (Hill Stop Hoodz), Hold Flat against the Front or Rear of Skidz towards the outside edge as per photos above and push firmly into concrete until Brake is fully engaged.

Remove and Repeat as Required, depending on the Severity of the Slope 1 Brake maybe suffice allowing you more reach and coverage.

W: https://www.concretersskidz.com.au

E: sales@concretersskidz.com.au

Ph: 0418 464 457