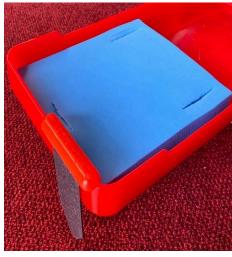

#### **Never Worry About Sliding on a Slope Ever Again**

To fit Brake (Hill Stop Hoodz), Hold Flat against the Front or Rear of Skidz towards the outside edge as per photos above and push firmly into concrete until Brake is fully engaged.