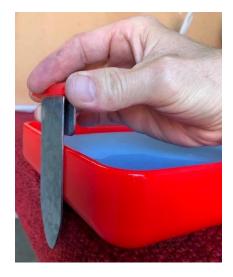

#### **Never Worry About Sliding on a Slope Ever Again**

To fit Brake (Hill Stop Hoodz), Hold Flat against the Front or Rear of Skidz towards the outside edge as per photos above and push firmly into concrete until Brake is fully engaged.