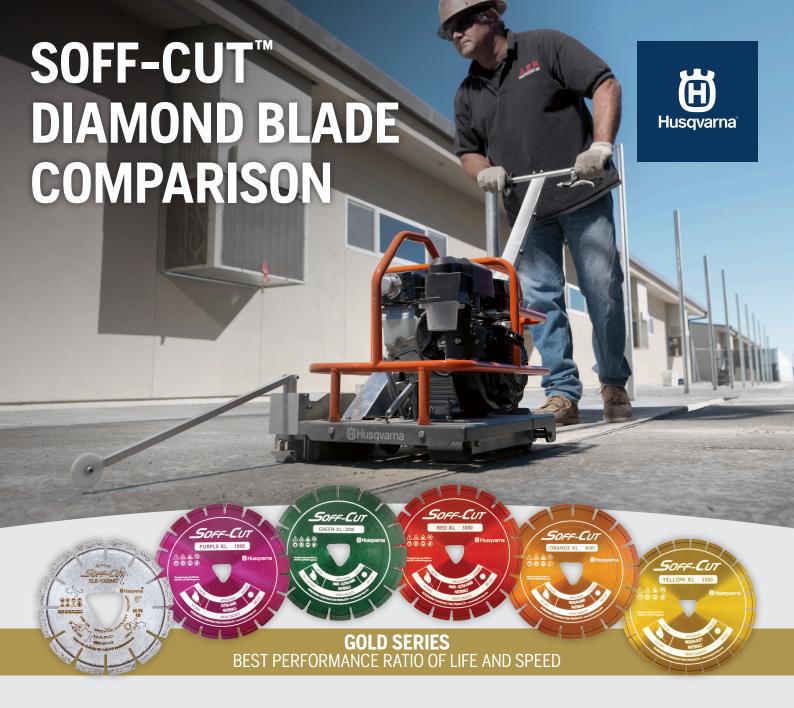

## Cut smooth and straight with our diamond blades for Soff-Cut® early entry saws.

| CONCRETE TYPE            | XL 1000 ND LATE ENTRY<br>SILVER | XL 1000<br>PURPLE | XL 2000<br>GREEN | XL 3000<br>RED | XL 4000<br>ORANGE | XL 5000<br>YELLOW |
|--------------------------|---------------------------------|-------------------|------------------|----------------|-------------------|-------------------|
| Ultra-hard aggregate     | •••                             | •••               | ••               | -              | -                 | -                 |
| Hard aggregate           | ••                              | ••                | •••              | -              | -                 | -                 |
| Medium to hard aggregate | •                               | •                 | ••               | •••            | ••                | -                 |
| Medium aggregate         | -                               | -                 | •                | ••             | •••               | -                 |
| Medium to soft aggregate | -                               | -                 | -                | •              | ••                | •••               |
| Soft aggregate           | -                               | -                 | -                | -              | •                 | ••                |

 $<sup>\</sup>bullet \bullet \bullet = Optimal \quad \bullet \bullet = Good \quad \bullet = Acceptable \quad - = Not recommended$ 

OPTIMISED FOR EFFICIENCY OTRIANGULAR ARBOR OANTI-RAVEL SKID PLATE