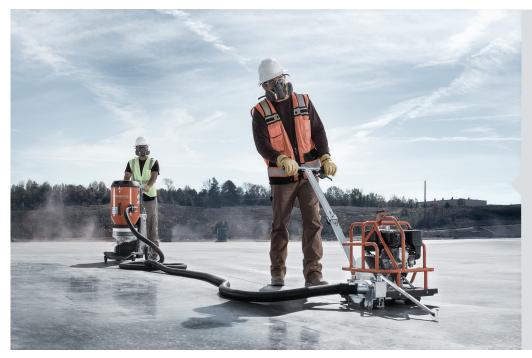

#### SOFF-CUT° TECHNOLOGY

Husqvarna Soff-Cut\* is a unique patented system for early entry concrete sawing. This technology enables concrete to be cut withing the first one or two hours of finishing and before final set. Husqvarna Soff-Cut\* provides the best solution for minimalising the risk of random cracking, and it simplifies the working process, compared to conventional sawing.