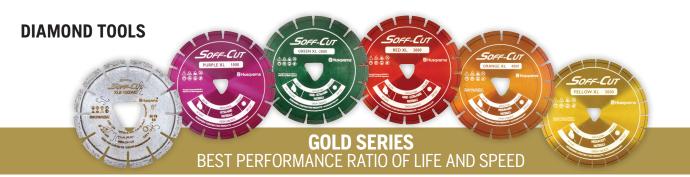

## Cut smooth and straight with our diamond blades for Soff-Cut® early entry saws.

| CONCRETE TYPE            | XL 1000 ND LATE ENTRY<br>SILVER | XL 1000<br>PURPLE | XL 2000<br>GREEN | XL 3000<br>RED | XL 4000<br>ORANGE | XL 5000<br>YELLOW |
|--------------------------|---------------------------------|-------------------|------------------|----------------|-------------------|-------------------|
| Ultra-hard aggregate     | •••                             | •••               | ••               | -              | -                 | -                 |
| Hard aggregate           | ••                              | ••                | •••              | -              | -                 | -                 |
| Medium to hard aggregate | •                               | •                 | ••               | •••            | ••                | -                 |
| Medium aggregate         | -                               | -                 | •                | ••             | •••               | -                 |
| Medium to soft aggregate | -                               | -                 | -                | ٠              | ••                | •••               |
| Soft aggregate           | -                               | -                 | -                | -              | ٠                 | ••                |

 $\bullet \bullet \bullet = Optimal \bullet \bullet = Good \bullet = Acceptable - = Not recommended$ 