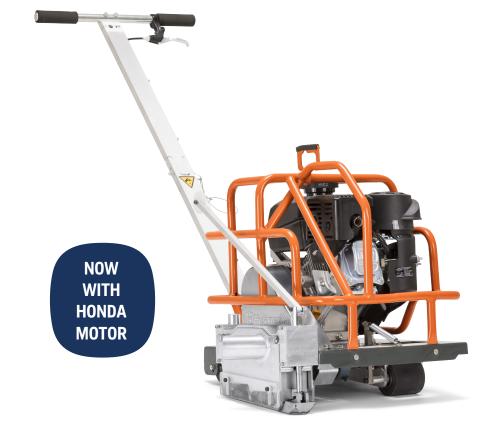

# **HUSQVARNA SOFF-CUT X150**

The Husqvarna Soff-Cut X150 saw is designed for residential and light commercial applications. The lightest petrol saw in the Soff-Cut range, the X150 is designed for ease of use and convenience. Features include a patented low noise blade enclosure which allows the unit to be used in residential areas with minimal disruption. In addition, the low-dust blade block system allows the saw to cut dry, and it controls the debris for easy cleanup.

## **SPECIFICATIONS**

| REFERENCES          | Soff-Cut X150   |
|---------------------|-----------------|
| Output power        | 3.6 kW          |
| Cylinders           | 1               |
| Number of strokes   | 4-stroke engine |
| Starter             | Recoil          |
| Power source        | Petrol          |
| Cutting depth, max  | 32.0 mm 38.1 mm |
| Blade diameter, max | 152 mm 165 mm*  |
| Blade depth control | Manual          |
| Type of operation   | Push            |
| Product size length | 1,727.2 mm      |
| Product size height | 851 mm          |
| Weight              | 39.46 kg        |
| Model               | 966 84 48-21    |
| EAN                 | 7333377462212   |
| RRP                 | \$4,025.00      |
|                     |                 |

DE110 & DE110i recommended to pair with Husqvarna X150

\*165mm available as XL-1000 only