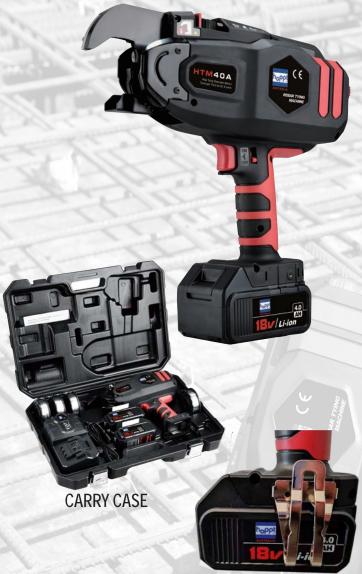

## REBAR TYING MACHINE HTM40A

Use the Hoppt Rebar Tying Machine to greatly increase productivity while reducing manual labor strains on your jobsites. The HTM40A can provide as many as 5,000 ties per charge, while delivering the right amount of wire for greater efficiency and cost savings.

## **FEATURES**

- 5000+ ties per charge
- Quick bar release
- Shorter tie height\*
- Slim arm for tight ties
- Brushless twisting and feeding motor
- Cost savings Hoppt Construction Tools tie wire
- Tool belt clip included
- Electronic extension arm available
  - Compared to conventional model

## ACCESSORIES: EXTENSION ARM COIL

**BELT CLIP** 