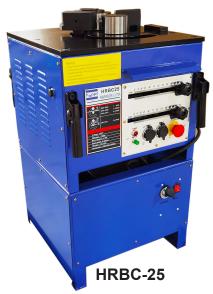

RBC-25 Portable Bending and Cutting machine is used for bending 6mm-25mm rebar, cutting 4-25mm rebar.

Rebar Cutting Machine with Hydraulic drive, foot switch control operation with 5 seconds for any angle. The two-side type angle selector can be set to accurately bend to any angle from 0-180 degrees. It can preset the bending angles from the angle allocator. This machine is easy to maintain.

## **ELECTRIC PORTABLE REBAR CUTTERS**

| Technical Data     |                |               |
|--------------------|----------------|---------------|
| DESCRIPTION        | HRBC-25        | HRBC-32       |
| Dimensions (LxWxH) | 470x470x1000mm | 600x580x980mm |
| Bending Capacity   | Ф6 - 25mm      | Ф6 - 32mm     |
| Cutting Capacity   | Ф4 - 25mm      | Ф4 - 32mm     |
| Bending Angle      | 0°- 180°       | 0°- 180°      |
| Voltage            | 220V/110V      | 220V/110V     |
| Bending wattage    | 1600W/1700W    | 2800W/3000W   |
| Cutting Wattage    | 1300W/1440W    | 2800W/3000W   |
| Weight             | 145 kg         | 225 kg        |