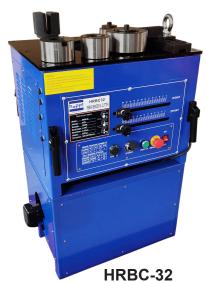

## **ELECTRIC PORTABLE REBAR CUTTERS**

| Technical Data     |                |               |
|--------------------|----------------|---------------|
| DESCRIPTION        | HRBC-25        | HRBC-32       |
| Dimensions (LxWxH) | 470x470x1000mm | 600x580x980mm |
| Bending Capacity   | Ф6 - 25mm      | Ф6 - 32mm     |
| Cutting Capacity   | Ф4 - 25mm      | Ф4 - 32mm     |
| Bending Angle      | 0°- 180°       | 0°- 180°      |
| Voltage            | 220V/110V      | 220V/110V     |
| Bending wattage    | 1600W/1700W    | 2800W/3000W   |
| Cutting Wattage    | 1300W/1440W    | 2800W/3000W   |
| Weight             | 145 kg         | 225 kg        |