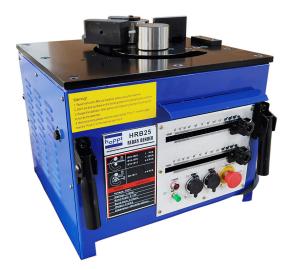

## **ELECTRIC PORTABLE REBAR BENDERS**

Hoppt Electric Portable Rebar Bender are Ideal for builders, contractors and manufacturers who require a simple to use, consistently accurate rebar bending machine onsite or in the shop.

The Hoppt "RB" machines include rollers and collars of various sizes for use on different diameters of rebar and with preset angle locks for repeating the same angle bend. The two slide-type angle selectors can be set to accurately bend any angle from 0 - 180 degrees. Included are two foot-pedal controls for hands-free bending which eliminates injuries and worker fatigue caused by manual rebar bending.

Emergency stop and flush mounted star buttons are included for added safety. The motor runs quietly (low noise) and is only on while bending is in progress, preventing unnecessary wear & tear.

## **ELECTRIC PORTABLE REBAR CUTTERS**

| Technical Data     |               |
|--------------------|---------------|
| DESCRIPTION        | HRB-25        |
| Dimensions (LxWxH) | 450x500x440mm |
| Wattage            | 1600W/1700W   |
| Net weight         | 91kg          |
| Max.rebar          | 25mm          |
| Carton size        | 500x555x505mm |
| Bending Angle      | 0°-180°       |
| Min.rebar          | 6mm           |
| Gross weight       | 109kg         |