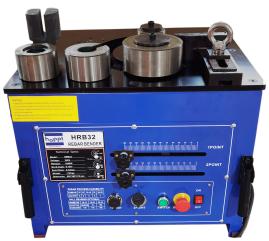

## **ELECTRIC PORTABLE REBAR BENDERS**

Hoppt Electric Portable Rebar Bender are Ideal for builders, contractors and manufacturers who require a simple to use, consistently accurate rebar bending machine onsite or in the shop.

The Hoppt "RB" machines include rollers and collars of various sizes for use on different diameters of rebar and with preset angle locks for repeating the same angle bend. The two slide-type angle selectors can be set to accurately bend any angle from 0 - 180 degrees. Included are two foot-pedal controls for hands-free bending which eliminates injuries and worker fatigue caused by manual rebar bending.

Emergency stop and flush mounted star buttons are included for added safety. The motor runs quietly (low noise) and is only on while bending is in progress, preventing unnecessary wear & tear.

## **ELECTRIC PORTABLE REBAR CUTTERS**

| Technical Data     |               |
|--------------------|---------------|
| DESCRIPTION        | HRB-32        |
| Dimensions (LxWxH) | 450x500x440mm |
| Bending Capacity   | 1600W/1700W   |
| Bending Angle      | 91kg          |
| Voltage            | 25mm          |
| Wattage            | 500x555x505mm |
| Weight             | 0°-180°       |