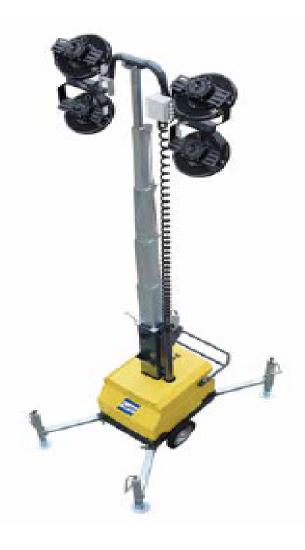

## PLUG-IN LIGHT TOWERS - HLT7-640L

The tower light HLT7-640L is manufactured for the diverse rental applications and to supply the users with solid lighting equipment that is easy to transport and meets all site requirements. The additional safety functions ensure that the lamps are protected during transport. The most flexible and the most powerful lighting solution on the market, allowing the users to connect the tower light to every type of power supply, including an auxiliary supply, a generator and even directly to the network.

## **Features and Benefits**

- Ideal for special event management, projects in urban areas, temporary roads, public construction and lighting.
- Durability of LED lamps: more than 20,000 hours.
- Bright coverage area of 3000m2 (20 lux on average).
- Footboard facilitating the dismantling.
- · Compact.
- · Economic.
- Perforated lamp armatures permitting wind to blow through without causing pressure to the mast.