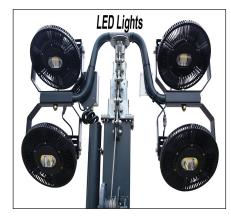

## PLUG-IN LIGHT TOWERS - HLT7-640L

The tower light HLT7-640L is manufactured for the diverse rental applications and to supply the users with solid lighting equipment that is easy to transport and meets all site requirements. The additional safety functions ensure that the lamps are protected during transport. The most flexible and the most powerful lighting solution on the market, allowing the users to connect the tower light to every type of power supply, including an auxiliary supply, a generator and even directly to the network.

## **Features and Benefits**

- Ideal for special event management, projects in urban areas, temporary roads, public construction and lighting.
- Durability of LED lamps: more than 20,000 hours.
- Bright coverage area of 3000m2 (20 lux on average).
- Footboard facilitating the dismantling.
- · Compact.
- · Economic.
- Perforated lamp armatures permitting wind to blow through without causing pressure to the mast.