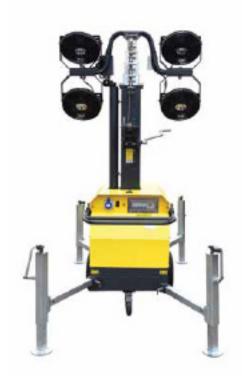

## PLUG-IN LIGHT TOWERS - HLT7-640L

The tower light HLT7-640L is manufactured for the diverse rental applications and to supply the users with solid lighting equipment that is easy to transport and meets all site requirements. The additional safety functions ensure that the lamps are protected during transport. The most flexible and the most powerful lighting solution on the market, allowing the users to connect the tower light to every type of power supply, including an auxiliary supply, a generator and even directly to the network.

## **Features and Benefits**

- Ideal for special event management, projects in urban areas, temporary roads, public construction and lighting.
- Durability of LED lamps: more than 20,000 hours.
- Bright coverage area of 3000m2 (20 lux on average).
- Footboard facilitating the dismantling.
- · Compact.
- · Economic.
- Perforated lamp armatures permitting wind to blow through without causing pressure to the mast.