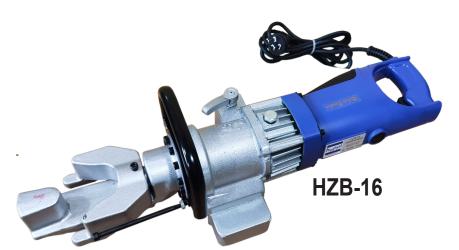

This Portable Bender is equipped with a Single Phase 220-240V, 50Hz electric motor, with a power input of 850 watts. The net weight of this machine is 15kg and the dimension is 18.9" long x 5.9" wide. The bend speed of this Portable Rebar Bender <5.0 seconds at a bend angle of 0-130 degrees (with standard head).

## **PORTABLE REBAR BENDERS**

| Technical Data     |                                            |  |
|--------------------|--------------------------------------------|--|
| DESCRIPTION        | HZB-16                                     |  |
| Dimensions (LxWxH) | 480x150x120mm                              |  |
| Bend Diameter      | 4-16mm-650N/mm'                            |  |
| Electric Motor     | Electric Motor Single Phase-220-240AC-50Hz |  |
| Power Input        | 850W(220-240V)                             |  |
| Bend Speed         | < 5.0 sec                                  |  |
| Bend Angle         | 0-130° (with standard head)                |  |
| Net Weight         | 15 kg                                      |  |