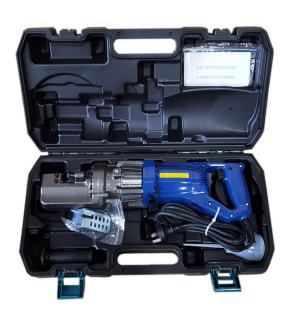

Hoppt rebar benders are manufactured from industrial-grade materials and provide generous bending capabilities. All products are tested in the most demanding environments and pass international construction standards. Our rebar benders lead the industry in reliability, safety and efficiency.

This Portable Bender is equipped with a Single Phase 220-240V, 50Hz electric motor, with a power input of 850 watts. The net weight of this machine is 15kg and the dimension is 18.9" long x 5.9" wide. The bend speed of this Portable Rebar Bender <5.0 seconds at a bend angle of 0-130 degrees (with standard head).

## **PORTABLE REBAR BENDERS**

| Technical Data     |                                            |  |
|--------------------|--------------------------------------------|--|
| DESCRIPTION        | HZB-16                                     |  |
| Dimensions (LxWxH) | 480x150x120mm                              |  |
| Bend Diameter      | 4-16mm-650N/mm'                            |  |
| Electric Motor     | Electric Motor Single Phase-220-240AC-50Hz |  |
| Power Input        | 850W(220-240V)                             |  |
| Bend Speed         | < 5.0 sec                                  |  |
| Bend Angle         | 0-130° (with standard head)                |  |
| Net Weight         | 15 kg                                      |  |