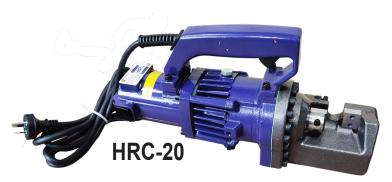

## PORTABLE REBAR CUTTERS

| Technical Data     |                             |                  |                 |
|--------------------|-----------------------------|------------------|-----------------|
| DESCRIPTION        | HRC-16                      | HRC-20           | HRC-25          |
| Dimensions (LxWxH) | 460x270x120mm               | 41Ox120x220mm    | 480x150x120mm   |
| Cut diameter       | 4-16mm-650N/mm'             | 4-20mm-650N/mm'  | 4-25mm-650N/mm' |
| Electric motor     | Single Phase-220-240AC-50Hz |                  |                 |
| Power Input        | 900W(220-240V)              | 1 000W(220-240V) | 1550W(220-240V) |
| Cut Speed          | < 2.0 sec                   | < 2.5 sec        | < 3.0 sec       |
| Net Weight         | 8 kg                        | 13 kg            | 24 kg           |