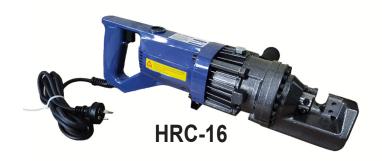

## PORTABLE REBAR CUTTERS

| Technical Data     |                             |                  |                 |
|--------------------|-----------------------------|------------------|-----------------|
| DESCRIPTION        | HRC-16                      | HRC-20           | HRC-25          |
| Dimensions (LxWxH) | 460x270x120mm               | 41Ox120x220mm    | 480x150x120mm   |
| Cut diameter       | 4-16mm-650N/mm'             | 4-20mm-650N/mm'  | 4-25mm-650N/mm' |
| Electric motor     | Single Phase-220-240AC-50Hz |                  |                 |
| Power Input        | 900W(220-240V)              | 1 000W(220-240V) | 1550W(220-240V) |
| Cut Speed          | < 2.0 sec                   | < 2.5 sec        | < 3.0 sec       |
| Net Weight         | 8 kg                        | 13 kg            | 24 kg           |