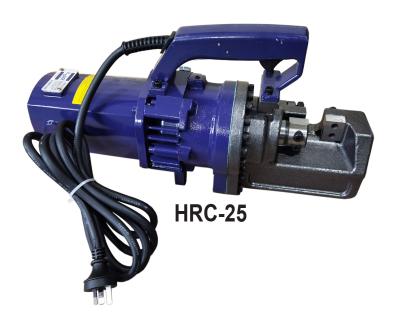

## PORTABLE REBAR CUTTERS

| Technical Data     |                             |                  |                 |
|--------------------|-----------------------------|------------------|-----------------|
| DESCRIPTION        | HRC-16                      | HRC-20           | HRC-25          |
| Dimensions (LxWxH) | 460x270x120mm               | 41Ox120x220mm    | 480x150x120mm   |
| Cut diameter       | 4-16mm-650N/mm'             | 4-20mm-650N/mm'  | 4-25mm-650N/mm' |
| Electric motor     | Single Phase-220-240AC-50Hz |                  |                 |
| Power Input        | 900W(220-240V)              | 1 000W(220-240V) | 1550W(220-240V) |
| Cut Speed          | < 2.0 sec                   | < 2.5 sec        | < 3.0 sec       |
| Net Weight         | 8 kg                        | 13 kg            | 24 kg           |