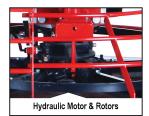

Heavy-Duty Hydraulic Motors and Rotors to Withstand the Weight for More Control and Power Mechanism for Easy Reach

Generation III Hydraulic Joy Stick Power Steering for Smooth Manoeuvrability

| Technical Data                        |                                                                                 |
|---------------------------------------|---------------------------------------------------------------------------------|
| DESCRIPTION                           | HRT888-M                                                                        |
| MACHINE DIMENSION – L x W x H (mm)    | 2,578 x 1,280 x 1,508                                                           |
| OPERATING WEIGHT – (kg)               | 657                                                                             |
| PANNING PATH WIDTH – (mm)             | 2,413                                                                           |
| ROTOR DIAMETER – (mm)                 | 1,168 (5-Bladed Spider)                                                         |
| MAXIMUM ROTOR SPEED - (rpm)           | 140                                                                             |
| STEERING                              | Powered Joystick                                                                |
| CRUISE CONTROL                        | Yes                                                                             |
| SAFETY SHUTDOWN SWITCH                | Foot-Pedal Controlled                                                           |
| APPLICATION                           | Finishing and Panning                                                           |
| FUEL/RETARDANT TANK CAPACITY –(litre) | 23                                                                              |
| BATTERY                               | 12 Volts                                                                        |
| ENGINE                                | KUBOTA® V1505-T @ 33.0kW (44.2hp); TURBO-CHARGED; 4-Stroke Liquid-Cooled Diesel |