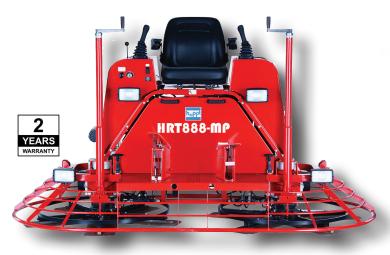

## RIDE-ON POWER TROWELS ~ HRT888-M

The HRT888-M is the elite ride-on trowel for the true professional with the big jobs requiring the highest production and the tightest tolerances. The HRT888-M is turbo diesel powered and built for large-scale panning and finishing with hydraulic steering for max operational ease and at an economical price.

These ride-on trowels are solid, basic, dependable machines that will perform to your expectations. Desirable design and operation features are standard plus your basic accessories such as blades, pans, trolley for easy movement around the job site are all readily available.

## **Features and Benefits**

- Twin 46" 5-blade spiders for maximum flat floor production
- · Kubota 44 HP Turbo-charged diesel engine
- Hydraulic joystick powered steering mechanical blade pitch and final drive
- · Super Heavy-Duty gearboxes
- Adjustable seat with arm rests
- · Wide range of accessories from pan, finish blades, combo blades