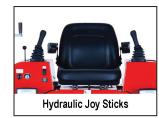

Heavy-Duty Hydraulic Motors and Rotors to Withstand the Weight for More Control and Power Mechanism for Easy Reach

Generation III Hydraulic Joy Stick Power Steering for Smooth Manoeuvrability

| Technical Data                        |                                                                                 |
|---------------------------------------|---------------------------------------------------------------------------------|
| DESCRIPTION                           | HRT888-M                                                                        |
| MACHINE DIMENSION – L x W x H (mm)    | 2,578 x 1,280 x 1,508                                                           |
| OPERATING WEIGHT – (kg)               | 657                                                                             |
| PANNING PATH WIDTH – (mm)             | 2,413                                                                           |
| ROTOR DIAMETER – (mm)                 | 1,168 (5-Bladed Spider)                                                         |
| MAXIMUM ROTOR SPEED - (rpm)           | 140                                                                             |
| STEERING                              | Powered Joystick                                                                |
| CRUISE CONTROL                        | Yes                                                                             |
| SAFETY SHUTDOWN SWITCH                | Foot-Pedal Controlled                                                           |
| APPLICATION                           | Finishing and Panning                                                           |
| FUEL/RETARDANT TANK CAPACITY –(litre) | 23                                                                              |
| BATTERY                               | 12 Volts                                                                        |
| ENGINE                                | KUBOTA® V1505-T @ 33.0kW (44.2hp); TURBO-CHARGED; 4-Stroke Liquid-Cooled Diesel |