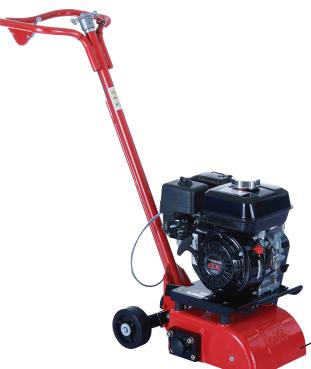

## **SCARIFIER SPM1**

HOPPT® Concrete Scarifiers are designed for the planing and levelling works on concrete surfaces. You are able to select from three engines and electric motor options

- HOPPT® SPM-1 Concrete Scarifier are used for the breaking up of land surface deposits faster and more aggressively than others. With the use of the pummeling action of Tungsten-Carbide Cutters, with either 5-point and 6-point, that rotate at high speed, it is faster to chip away at the concrete surface.
- Select 6-Point Tungsten Carbide Cutters for An Even Better Efficiency.

## Technical Data

| DESCRIPTION                        | SPM1                                          |
|------------------------------------|-----------------------------------------------|
| MACHINE DIMENSION – L x W x H (mm) | 900 × 420 × 1,110                             |
| OPERATING WEIGHT – (kg)            | 66                                            |
| MAXIMUM CUTTING DEPTH – (mm)       | 3.8                                           |
| WORKING WIDTH – (mm)               | 203                                           |
| ENGINE                             | HONDA® GX160 @ 3.6kW (4.8hp 4-Stroke Gasoline |