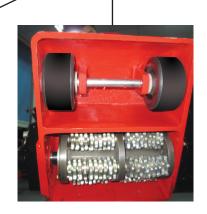

## **SCARIFIER SPM1**

HOPPT® Concrete Scarifiers are designed for the planing and levelling works on concrete surfaces. You are able to select from three engines and electric motor options

- HOPPT® SPM-1 Concrete Scarifier are used for the breaking up of land surface deposits faster and more aggressively than others. With the use of the pummeling action of Tungsten-Carbide Cutters, with either 5-point and 6-point, that rotate at high speed, it is faster to chip away at the concrete surface.
- Select 6-Point Tungsten Carbide Cutters for An Even Better Efficiency.

Vacuum Outlet for the Insertion of Vacuum Hose from Industrial Vacuum Cleaner to Suck Out Debris, Thus Keeping Work Area Clean While Working

- Tungsten-Carbide Cutters for Long-Lasting and Fast Milling of Concrete, Asphalt or coatings (Available in 5 or 6-Point Options)
- 6-Point Tungsten-Carbide Cutters would Mill Faster