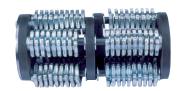

## **SCARIFIER SPM1**

HOPPT® Concrete Scarifiers are designed for the planing and levelling works on concrete surfaces. You are able to select from three engines and electric motor options

- HOPPT® SPM-1 Concrete Scarifier are used for the breaking up of land surface deposits faster and more aggressively than others. With the use of the pummeling action of Tungsten-Carbide Cutters, with either 5-point and 6-point, that rotate at high speed, it is faster to chip away at the concrete surface.
- Select 6-Point Tungsten Carbide Cutters for An Even Better Efficiency.

Vacuum Outlet for the Insertion of Vacuum Hose from Industrial Vacuum Cleaner to Suck Out Debris, Thus Keeping Work Area Clean While Working

- Tungsten-Carbide Cutters for Long-Lasting and Fast Milling of Concrete, Asphalt or coatings (Available in 5 or 6-Point Options)
- 6-Point Tungsten-Carbide Cutters would Mill Faster