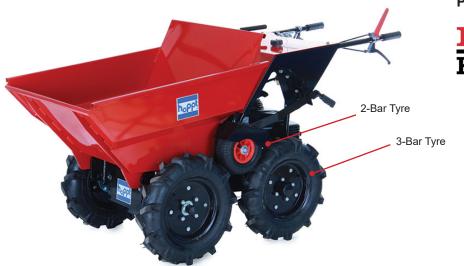

## Features & Benefits:

- Robust design of the skip and discharge system for better balance
- Market leading weight capacity of 345kg
- Perfectly-balanced operating gear and quick releasing handle, making loading and unloading at full load smoother with ease
- Works well with other equipment such as mini-excavators and cement mixers allowing low direct discharge
- A motorized 4-wheel loader drive that can go anywhere a tracked machine can
- Easy interchanging between the bucket and flat tray
- Transmission gear box from TECUMSEH, USA
- Able to climb slope up to an angle of 30°
- 4-speed setting