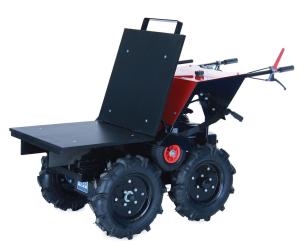

## Features & Benefits:

- Robust design of the skip and discharge system for better balance
- Market leading weight capacity of 345kg
- Perfectly-balanced operating gear and quick releasing handle, making loading and unloading at full load smoother with ease
- Works well with other equipment such as mini-excavators and cement mixers allowing low direct discharge
- A motorized 4-wheel loader drive that can go anywhere a tracked machine can
- Easy interchanging between the bucket and flat tray
- Transmission gear box from TECUMSEH, USA
- Able to climb slope up to an angle of 30°
- 4-speed setting