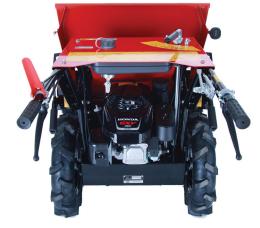

| Teennical Data                     |                                                  |
|------------------------------------|--------------------------------------------------|
| DESCRIPTION                        | HTL350                                           |
| MACHINE DIMENSION – L x W x H (mm) | 1,792 x 724 x 967                                |
| OPERATING WEIGHT – (kg)            | 162                                              |
| MAXIMUM SPEED – (km/h)             | 5.8                                              |
| BUCKET CAPACITY – (litre)          | 137                                              |
| BUCKET CAPACITY – (kg)             | 345 W                                            |
| ENGINE                             | HONDA® GXV160 @ 3.2kW (4.3hp)<br>4-Stroke Petrol |